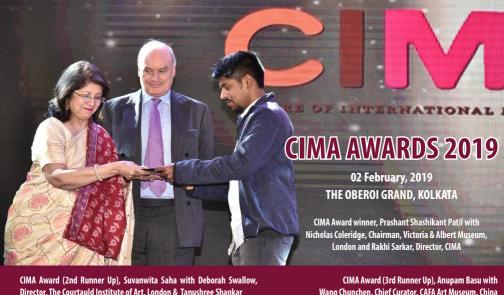

Director, The Courtauld Institute of Art, London & Tanushree Shankar

Wang Chunchen, Chief Curator, CAFA Art Museum, China

(Left to right) Author Kunal Basu with Infosys Merit Award winners: Divya M. Patwa Yashpal Singh Arnab Ghosal